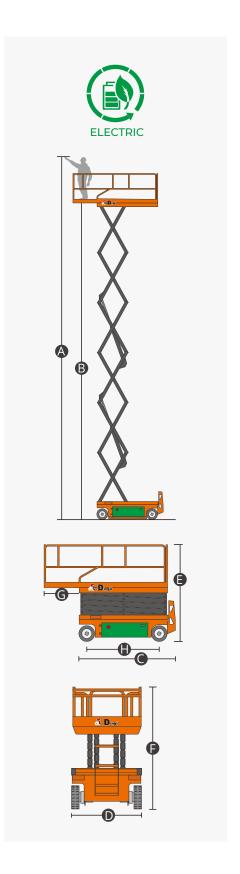

## **SPECIFICATIONS**

| Dimension                        | Metric       | British         |
|----------------------------------|--------------|-----------------|
| Max. Working Height(Indoor)      | 13.80m       | 45ft 3in        |
| ★ Max. Working Height(Outdoor)   | 11.20m       | 36ft 9in        |
| Max. Platform Height(Indoor)     | 11.80m       | 38ft 9in        |
| ★ Max. Platform Height(Outdoor)  | 9.20m        | 30ft 2in        |
| Overall Length <b>(</b>          | 2.48m        | 8ft 2in         |
| Overall Width <b>D</b>           | 1.19m        | 3ft 11in        |
| Overall Height(Rails Up)         | 2.62m        | 8ft 7in         |
| Overall Height(Rails Down)       | 2.09m        | 6ft 10in        |
| Platform Size(Length ×Width)     | 2.27m×1.12m  | 7ft 5in×3ft 8in |
| Platform Extension Size <b>G</b> | 0.90m        | 2ft 11in        |
| Ground Clearance(Stowed/Raised)  | 0.10m/0.019m | 4in/1in         |
| Wheelbase <b> (H</b>             | 1.87m        | 6ft 2in 0in/6ft |
| Turning Radius(Inside/Outside)   | 0m/2.10m     | 11in            |
| Tyres                            | φ381×127mm   | φ381×127mm      |

| Performance                       |             |             |
|-----------------------------------|-------------|-------------|
| S.W.L                             | 350kg       | 771lb       |
| S.W.L on Extension                | 113kg       | 249lb       |
| Max. Occupants (Indoor/Outdoor)   | 3/0         | 3/0         |
| ★ Max. Occupants (Indoor/Outdoor) | 3/1         | 3/1         |
| Gradeability                      | 25%         | 25%         |
| Travel Speed(Stowed)              | 6.0km/h     | 3.73mph     |
| Travel Speed(Raised)              | 0.8km/h     | 0.50mph     |
| Max. Working Slope                | X-1.5°/Y-3° | X-1.5°/Y-3° |
| Up/Down Speed                     | 52/52sec    | 52/52sec    |
|                                   |             |             |

| Weight         |        |        |  |
|----------------|--------|--------|--|
| Overall Weight | 3210kg | 7076lb |  |

| Power           |                      |                |
|-----------------|----------------------|----------------|
| Hydraulic Tank  | 20L                  | 5.3gal         |
| Lithium Battery | 28.8V/1 <b>75</b> Ah | 28.8V/175Ah    |
| Charger         | 28V/30A              | 28V/30A        |
| Driving Motor   | 2×15VAC/0.87kW       | 2×15VAC/0.87kW |
| Lifting Motor   | 15VAC/3.42kW         | 15VAC/3.42kW   |