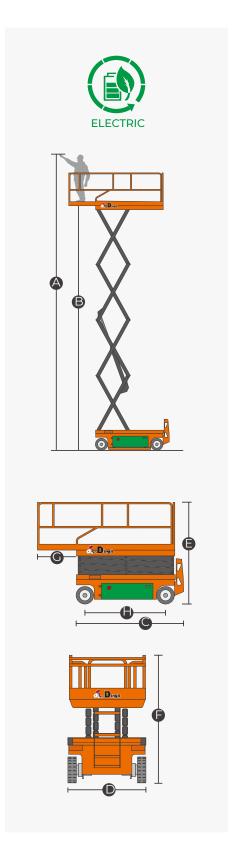

## **SPECIFICATIONS**

| Dimension                        | Metric       | British         |
|----------------------------------|--------------|-----------------|
| Max. Working Height 🛕            | 10.00m       | 32ft 10in       |
| Max. Platform Height <b>B</b>    | 8.00m        | 26ft 3in        |
| Overall Length <b>©</b>          | 2.48m        | 8ft 2in         |
| Overall Width <b>(</b>           | 1.15m        | 3ft 9in         |
| Overall Height(Rails Up)         | 2.36m        | 7ft 9in         |
| Overall Height(Rails Down)       | 1.83m        | 6ft             |
| Platform Size(Length ×Width)     | 2.27m×1.12m  | 7ft 5in×3ft 8in |
| Platform Extension Size <b>6</b> | 0.90m        | 2ft 11in        |
| Ground Clearance(Stowed/Raised)  | 0.10m/0.019m | 4in/lin         |
| Wheelbase 🔒                      | 1.87m        | 6ft 2in         |
| Turning Radius(Inside/Outside)   | 0m/2.10m     | 0in/6ft 11in    |
| Tyres                            | φ381×127mm   | φ381×127mm      |

| Performance                     |             |             |
|---------------------------------|-------------|-------------|
| S.W.L                           | 450kg       | 992lb       |
| S.W.L on Extension              | 113kg       | 249lb       |
| Max. Occupants (Indoor/Outdoor) | 2/2         | 2/2         |
| Gradeability                    | 25%         | 25%         |
| Travel Speed(Stowed)            | 6.0km/h     | 3.73mph     |
| Travel Speed(Raised)            | 0.8km/h     | 0.50mph     |
| Max. Working Slope              | X-1.5°/Y-3° | X-1.5°/Y-3° |
| Up/Down Speed                   | 33/35sec    | 33/35sec    |
|                                 |             |             |

| Weight         |        |        |  |
|----------------|--------|--------|--|
| Overall Weight | 2750kg | 6062lb |  |

| Power           |                |                |
|-----------------|----------------|----------------|
| Hydraulic Tank  | 20L            | 5.3gal         |
| Lithium Battery | 28.8V/175Ah    | 28.8V/175Ah    |
| Charger         | 28V/30A        | 28V/30A        |
| Driving Motor   | 2×15VAC/0.87kW | 2×15VAC/0.87kW |
| Lifting Motor   | 15VAC/3.42kW   | 15VAC/3.42kW   |
|                 |                | <del></del>    |