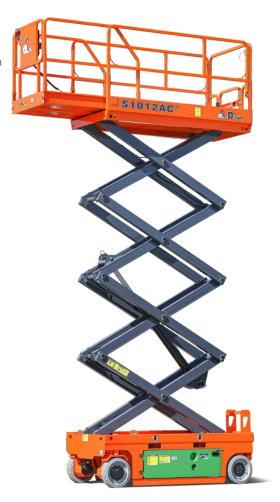

## **FEATURES**

## Standard Items

- · Proportional Joystick Controls
- · Self-lock Gate On Platform
- · Drivable At Full Height
- · Non-Marking Tires
- · Two-Wheel Drive
- · Two-Wheel Steering
- · Automatic Brake System
- · Emergency Descent System
- · Cylinder Holding Valve
- · Onboard Diagnostic System
- · Tilt Alarm
- · All Motion Alarm
- · Horn · Hour Meter
- · Safety Arm For Troubleshooting
- · Standard Transport Forklift Holes
- · One-Way Platform Extension Deck
- · Charging Protection System
- · Flashing LED Beacon
- · Foldable Guard Rails
- · Automatic Pothole Protection
- · Drive Enable
- · Charging Indicator
- · Manual Brake Release
- · Lanyard Attachment Point

- · Tie-Down And Lifting Points
- · Platform Load Sense System
- · Emergency Stop Button
- · Hydraulic oil receiver
- · Pure electric steering system
- · Kinetic energy recovery system