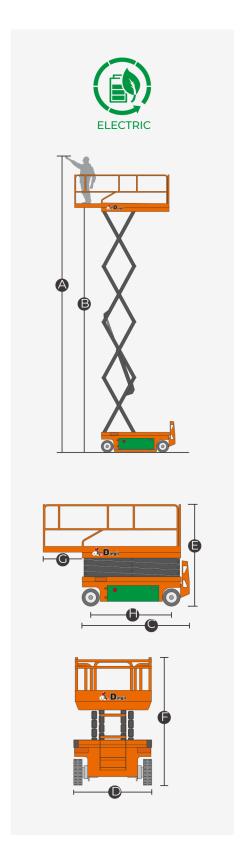

## **SPECIFICATIONS**

| Dimension                       | Metric       | British         |
|---------------------------------|--------------|-----------------|
| Max. Working Height 🗛           | 10.00m       | 32ft 10in       |
| Max. Platform Height <b>B</b>   | 8.00m        | 26ft 3in        |
| Overall Length <b>©</b>         | 2.48m        | 8ft 2in         |
| Overall Width <b>()</b>         | 1.15m        | 3ft 9in         |
| Overall Height(Rails Up)        | 2.36m        | 7ft 9in         |
| Overall Height(Rails Down)      | 1.83m        | 6ft             |
| Platform Size(Length ×Width)    | 2.27m×1.12m  | 7ft 5in×3ft 8in |
| Platform Extension Size         | 0.90m        | 2ft llin        |
| Ground Clearance(Stowed/Raised) | 0.10m/0.019m | 4in/lin         |
| Wheelbase <b>(</b>              | 1.87m        | 6ft 2in         |
| Turning Radius(Inside/Outside)  | 0m/2.10m     | 0in/6ft 11in    |
| Tyres                           | φ381×127mm   | φ381×127mm      |

| Performance                     |             |             |
|---------------------------------|-------------|-------------|
| S.W.L                           | 450kg       | 992lb       |
| S.W.L on Extension              | 113kg       | 249lb       |
| Max. Occupants (Indoor/Outdoor) | 2/2         | 2/2         |
| Gradeability                    | 25%         | 25%         |
| Travel Speed(Stowed)            | 6.0km/h     | 3.73mph     |
| Travel Speed(Raised)            | 0.8km/h     | 0.50mph     |
| Max. Working Slope              | X-1.5°/Y-3° | X-1.5°/Y-3° |
| Up/Down Speed                   | 33/35sec    | 33/35sec    |

| Weight         |        |        |
|----------------|--------|--------|
| Overall Weight | 2750kg | 6062lb |

| Power           |                |                |
|-----------------|----------------|----------------|
| Hydraulic Tank  | 20L            | 5.3gal         |
| Lithium Battery | 28.8V/175Ah    | 28.8V/175Ah    |
| Charger         | 28V/30A        | 28V/30A        |
| Driving Motor   | 2×15VAC/0.87kW | 2×15VAC/0.87kW |
| Lifting Motor   | 15VAC/3.42kW   | 15VAC/3.42kW   |