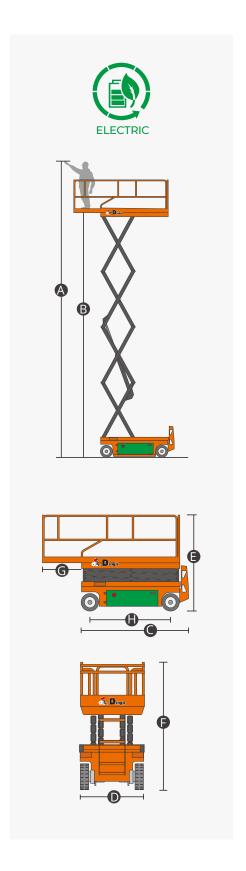

## **SPECIFICATIONS**

| Dimension                        | Metric       | British         |
|----------------------------------|--------------|-----------------|
| Max. Working Height 🛕            | 7.80m        | 25ft 7in        |
| Max. Platform Height 🚯           | 5.80m        | 19ft            |
| Overall Length                   | 1.86m        | 6ft 1in         |
| Overall Width                    | 0.76m        | 2ft 6in         |
| Overall Height(Rails Up)         | 2.15m        | 7ft 1in         |
| Overall Height(Rails Down)       | 1.83m        | 6ft             |
| Platform Size(Length ×Width)     | 1.67m×0.74m  | 5ft 6in×2ft 5in |
| Platform Extension Size <b>G</b> | 0.90m        | 2ft 11in        |
| Ground Clearance(Stowed/Raised)  | 0.09m/0.016m | 3in/1in         |
| Wheelbase <b>(</b>               | 1.36m        | 4ft 5in         |
| Turning Radius(Inside/Outside)   | 0m/1.64m     | 0in/5ft 5in     |
| Tyres                            | φ323×100mm   | φ323×100mm      |

| Performance                     |             |             |
|---------------------------------|-------------|-------------|
| S.W.L                           | 250kg       | 551lb       |
| S.W.L on Extension              | 113kg       | 249lb       |
| Max. Occupants (Indoor/Outdoor) | 2/1         | 2/1         |
| Gradeability                    | 25%         | 25%         |
| Travel Speed(Stowed)            | 5.5km/h     | 3.41mph     |
| Travel Speed(Raised)            | 0.6km/h     | 0.37mph     |
| Max. Working Slope              | X-1.5°/Y-3° | X-1.5°/Y-3° |
| Up/Down Speed                   | 22/22sec    | 22/22sec    |
|                                 |             |             |