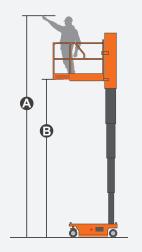

### **SPECIFICATIONS**

| Size                            | Metric       | British         |
|---------------------------------|--------------|-----------------|
| Max. Working Height <b>(A</b> ) | 6.7m         | 22ft            |
| Max. Platform Height <b>B</b>   | 4.7m         | 15ft 5in        |
| Overall Length <b>©</b>         | 1.45m        | 4ft 9in         |
| Overall Width <b>()</b>         | 0.76m        | 2ft 6in         |
| Overall Height 🖪                | 1.99m        | 6ft 6in         |
| Platform Size(Length×Width)     | 1×0.76m      | 3ft 3in×2ft 6in |
| Platform Extension Size         | 0.5m         | 1ft 8in         |
| Ground Clearance(Stowed/Raised) | 0.06m/0.014m | 2in/1in         |
| Wheelbase <b>6</b>              | 1.21m        | 4ft             |
| Turning Radius(Inside/Outside)  | 0.6m/1.8m    | 2ft/5ft 11in    |
| Tyres                           | Ф230×80mm    | Ф230×80mm       |