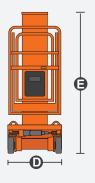

### **SPECIFICATIONS**

| Size                            | Metric       | British         |
|---------------------------------|--------------|-----------------|
| Max. Working Height <b>(A</b> ) | 6.7m         | 22ft            |
| Max. Platform Height <b>B</b>   | 4.7m         | 15ft 5in        |
| Overall Length <b>©</b>         | 1.45m        | 4ft 9in         |
| Overall Width <b>()</b>         | 0.76m        | 2ft 6in         |
| Overall Height 🖪                | 1.99m        | 6ft 6in         |
| Platform Size(Length×Width)     | 1×0.76m      | 3ft 3in×2ft 6in |
| Platform Extension Size         | 0.5m         | 1ft 8in         |
| Ground Clearance(Stowed/Raised) | 0.06m/0.014m | 2in/1in         |
| Wheelbase <b>6</b>              | 1.21m        | 4ft             |
| Turning Radius(Inside/Outside)  | 0.6m/1.8m    | 2ft/5ft 11in    |
| Tyres                           | Ф230×80mm    | Ф230×80mm       |