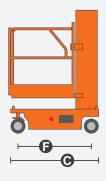

### **SPECIFICATIONS**

| Size                            | Metric       | British         |
|---------------------------------|--------------|-----------------|
| Max. Working Height <b>(A</b> ) | 6.7m         | 22ft            |
| Max. Platform Height <b>B</b>   | 4.7m         | 15ft 5in        |
| Overall Length <b>©</b>         | 1.45m        | 4ft 9in         |
| Overall Width <b>()</b>         | 0.76m        | 2ft 6in         |
| Overall Height 🖪                | 1.99m        | 6ft 6in         |
| Platform Size(Length×Width)     | 1×0.76m      | 3ft 3in×2ft 6in |
| Platform Extension Size         | 0.5m         | 1ft 8in         |
| Ground Clearance(Stowed/Raised) | 0.06m/0.014m | 2in/1in         |
| Wheelbase <b>6</b>              | 1.21m        | 4ft             |
| Turning Radius(Inside/Outside)  | 0.6m/1.8m    | 2ft/5ft 11in    |
| Tyres                           | Ф230×80mm    | Ф230×80mm       |