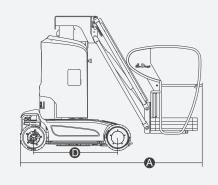

# **SPECIFICATIONS**

| Size                           | Metric      | British          |
|--------------------------------|-------------|------------------|
| Max. Working Height            | 11.20m      | 36ft 9in         |
| Max. Platform Height           | 9.20m       | 30ft 2in         |
| Max. Horizontal Reach          | 3.00m       | 9ft 10in         |
| Up and Over Height             | 7.89m       | 25ft 11in        |
| Overall Length <b>A</b>        | 2.53m       | 8ft 4in          |
| Overall Width <b>B</b>         | 1.00m       | 3ft 3in          |
| Overall Height <b>©</b>        | 1.99m       | 6ft 6in          |
| Platform Size(Length/Width)    | 0.62m×0.87m | 2ft 1in×2ft 10in |
| Ground Clearance(Stowed)       | 0.07m       | 3in              |
| Ground Clearance(Raised)       | 0.019m      | 1in              |
| Wheelbase <b>D</b>             | 1.22m       | 4ft              |
| Turning Radius(Inside/Outside) | 0.23/1.65m  | 9in/5ft 5in      |
| Tyres                          | Ф381×127mm  | 1ft 3in×5in      |