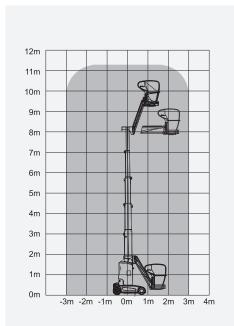

# **SPECIFICATIONS**

| Size                           | Metric      | British          |
|--------------------------------|-------------|------------------|
| Max. Working Height            | 11.20m      | 36ft 9in         |
| Max. Platform Height           | 9.20m       | 30ft 2in         |
| Max. Horizontal Reach          | 3.00m       | 9ft 10in         |
| Up and Over Height             | 7.89m       | 25ft 11in        |
| Overall Length <b>A</b>        | 2.53m       | 8ft 4in          |
| Overall Width <b>B</b>         | 1.00m       | 3ft 3in          |
| Overall Height <b>©</b>        | 1.99m       | 6ft 6in          |
| Platform Size(Length/Width)    | 0.62m×0.87m | 2ft 1in×2ft 10in |
| Ground Clearance(Stowed)       | 0.07m       | 3in              |
| Ground Clearance(Raised)       | 0.019m      | 1in              |
| Wheelbase <b>D</b>             | 1.22m       | 4ft              |
| Turning Radius(Inside/Outside) | 0.23/1.65m  | 9in/5ft 5in      |
| Tyres                          | Ф381×127mm  | 1ft 3in×5in      |

| Performance          |           |           |
|----------------------|-----------|-----------|
| S.W.L                | 200kg     | 440lb     |
| Max. Occupants       | 2         | 2         |
| Gradeability         | 25%       | 25%       |
| Max. Working Slope   | 2.5°      | 2.5°      |
| Turret Rotation      | 345°      | 345°      |
| Jib Movement         | +70°/-60° | +70°/-60° |
| Travel Speed(Stowed) | 4.5km/h   | 4.5km/h   |
| Travel Speed(Raised) | 0.5km/h   | 0.5km/h   |
| Up/Down Speed        | 42/38sec  | 42/38sec  |