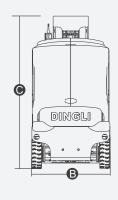

# **SPECIFICATIONS**

| Size                           | Metric      | British          |
|--------------------------------|-------------|------------------|
| Max. Working Height            | 11.20m      | 36ft 9in         |
| Max. Platform Height           | 9.20m       | 30ft 2in         |
| Max. Horizontal Reach          | 3.00m       | 9ft 10in         |
| Up and Over Height             | 7.89m       | 25ft 11in        |
| Overall Length <b>A</b>        | 2.53m       | 8ft 4in          |
| Overall Width <b>B</b>         | 1.00m       | 3ft 3in          |
| Overall Height <b>©</b>        | 1.99m       | 6ft 6in          |
| Platform Size(Length/Width)    | 0.62m×0.87m | 2ft 1in×2ft 10in |
| Ground Clearance(Stowed)       | 0.07m       | 3in              |
| Ground Clearance(Raised)       | 0.019m      | 1in              |
| Wheelbase <b>D</b>             | 1.22m       | 4ft              |
| Turning Radius(Inside/Outside) | 0.23/1.65m  | 9in/5ft 5in      |
| Tyres                          | Ф381×127mm  | 1ft 3in×5in      |